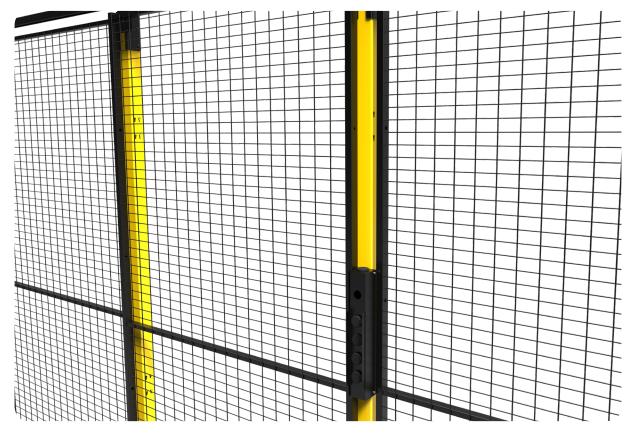

Push button enclosure mounted on post by sliding door.

Cabling can be routed from above, below or behind the enclosure.

The push button enclosure is suitable for all types of sliding door solutions and is compatible with all our proprietary lock systems.