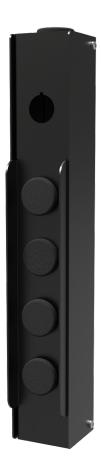

## X-Guard<sup>®</sup> Push button enclosure for sliding door

Push button enclosure in black powder-coated metal. Ready for installing up to 4 push buttons (Ø22.5 mm) and 1 emergency stop button. In order to cover the holes where no push buttons are installed, 4 black cover plugs (B00-038) are included. Push buttons and emergency stop button not included.

## Push button enclosure for sliding door T01-35

- Compatible with all our proprietary lock systems
- RAL9011
- Dimensions (mm): L x W x H / 340 x 53 x 56.5